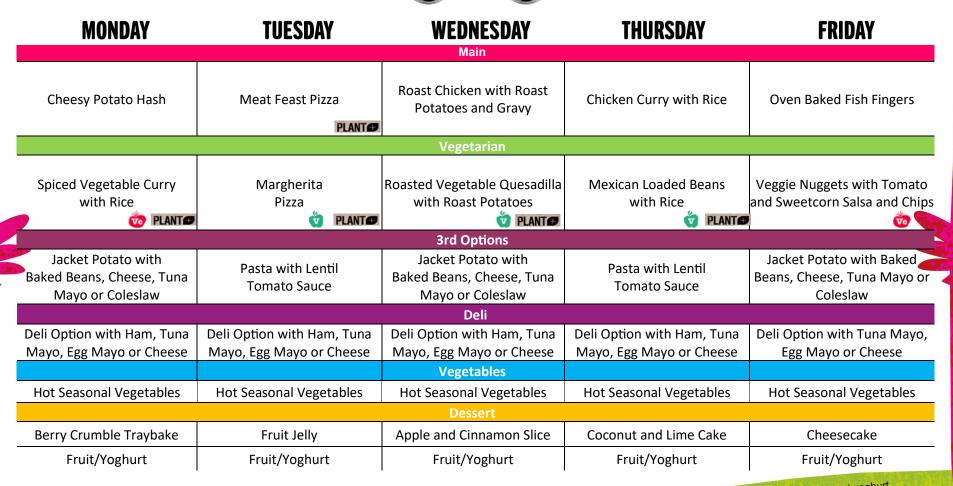

Allergy information available on request

🐨 Vegetarian 💑 Vegan PLANT

Fresh seasonal salad and bread available daily. Fresh fruit and yoghurt

available daily as an alternative to the dessert of the day.

8th Apr, 29th Apr, 20th May, 10th Jun, 1st Jul, 22nd Jul, 2nd Sept, 23rd Sept, 14th Oct