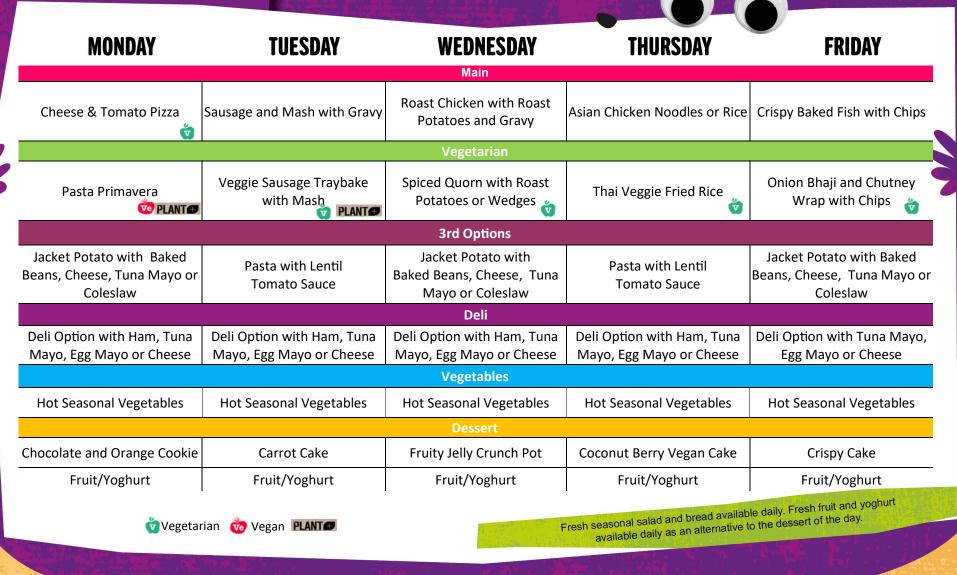

Allergy information available on request

15th Apr, 6th May, 27th May, 17th Jun, 8th Jul, 9th Sept, 30th Sept, 21st Oct

| MONDAY                                                                                                                                                              | 22nd Apr, 13th May, 3<br><b>TUESDAY</b>                          | rd Jun, 24th Jun, 15th Jul<br><b>WEDNESDAY</b>                      | l, 16th Sept, 7th Oct<br><b>THURSDAY</b>               | FRIDAY                                                                |
|---------------------------------------------------------------------------------------------------------------------------------------------------------------------|------------------------------------------------------------------|---------------------------------------------------------------------|--------------------------------------------------------|-----------------------------------------------------------------------|
|                                                                                                                                                                     |                                                                  | Main                                                                |                                                        |                                                                       |
| Margherita Pizza 👸                                                                                                                                                  | Jerk Chicken with Rice and<br>Peas                               | Roast Chicken with Roast<br>Potatoes and Gravy                      | Beef Bolognese with Pasta                              | Oven Baked Fish Fingers with<br>Chips                                 |
| Vegetarian                                                                                                                                                          |                                                                  |                                                                     |                                                        |                                                                       |
| Crispy Noodles                                                                                                                                                      | BBQ Baked Beans and Cheese<br>Pastry Pocket with New<br>Potatoes | Vegan Sausage with Roast<br>Potatoes and Gravy 💑                    | Vegetable Lasagne                                      | Cheese and Tomato Pizza<br>Pinwheel with Chips 💣                      |
| 3rd Options                                                                                                                                                         |                                                                  |                                                                     |                                                        |                                                                       |
| Jacket Potato with Baked<br>Beans, Cheese, Tuna Mayo or<br>Coleslaw                                                                                                 | Pasta with Lentil<br>Tomato Sauce                                | Jacket Potato with<br>Baked Beans, Cheese, Tuna<br>Mayo or Coleslaw | Pasta with Lentil<br>Tomato Sauce                      | Jacket Potato with Baked<br>Beans, Cheese, Salmon Mayo<br>or Coleslaw |
| Deli                                                                                                                                                                |                                                                  |                                                                     |                                                        |                                                                       |
| Deli Option with Ham, Tuna<br>Mayo, Egg Mayo or Cheese                                                                                                              | Deli Option with Ham, Tuna<br>Mayo, Egg Mayo or Cheese           | Deli Option with Ham, Tuna<br>Mayo, Egg Mayo or Cheese              | Deli Option with Ham, Tuna<br>Mayo, Egg Mayo or Cheese | Deli Option with Tuna Mayo,<br>Egg Mayo or Cheese                     |
| Vegetables                                                                                                                                                          |                                                                  |                                                                     |                                                        |                                                                       |
| Hot Seasonal Vegetables                                                                                                                                             | Hot Seasonal Vegetables                                          | Hot Seasonal Vegetables                                             | Hot Seasonal Vegetables                                | Hot Seasonal Vegetables                                               |
| Dessert                                                                                                                                                             |                                                                  |                                                                     |                                                        |                                                                       |
| Pear Sponge with Chocolate<br>Custard                                                                                                                               | Fruit Shortbread                                                 | Oat Fruit Slice                                                     | Garden Brownie                                         | Easiyo Mousse                                                         |
| Fruit/Yoghurt                                                                                                                                                       | Fruit/Yoghurt                                                    | Fruit/Yoghurt                                                       | Fruit/Yoghurt                                          | Fruit/Yoghurt                                                         |
| Vegetarian 💑 Vegan PLANT 🔹 COOR COOR Seasonal salad and bread available daily. Fresh fruit and yoghurt available daily as an alternative to the dessert of the day. |                                                                  |                                                                     |                                                        |                                                                       |
|                                                                                                                                                                     |                                                                  |                                                                     |                                                        |                                                                       |